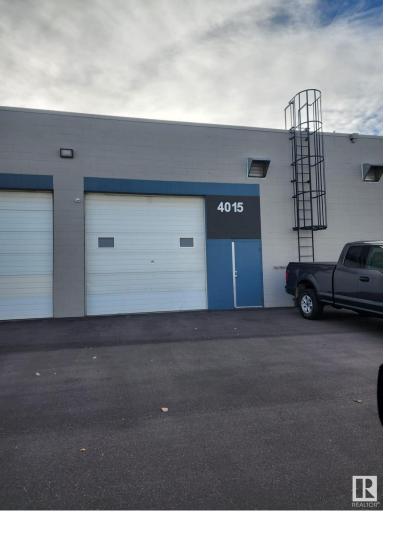

## 4015 97 Street Edmonton AB

\$419,000

Warehouse unit, South Central location with exposure to 97 Street; BE zoned allowing for a wide range of potential users. Easy access to public transit and Whitemud Drive. Enriched reserve fund through developer contribution; Highly functional loading and access. Warehouse bay offers 16' clear ceilings. New roof (2013) and steel cladding (2011) on both buildings. Office and a reception in the front.