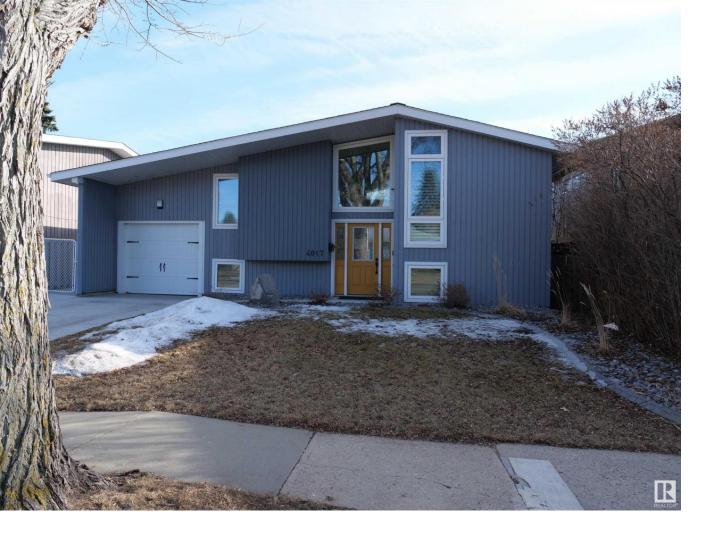

## 4017 113 Avenue Edmonton AB \$450,000

Best curb appeal in Beverley!! Stunning home with so many upgrades including vaulted ceilings, gorgeous kitchen with room for everyone at the table and a living room for the whole family and more. The upper floor has 2 bedrooms, custom cabinetry for stylish storage, access to the deck and a large, fenced back yard. Down to the finished basement were there are 3 MORE BEDROOMS for a total of 5 bedrooms!! This home has custom shutters, a new roof (2022), a new sewer line to the street (2022), tankless water, rough ins for a wet bar in the basement, air conditioning, new double heated garage as well as attached tandem.