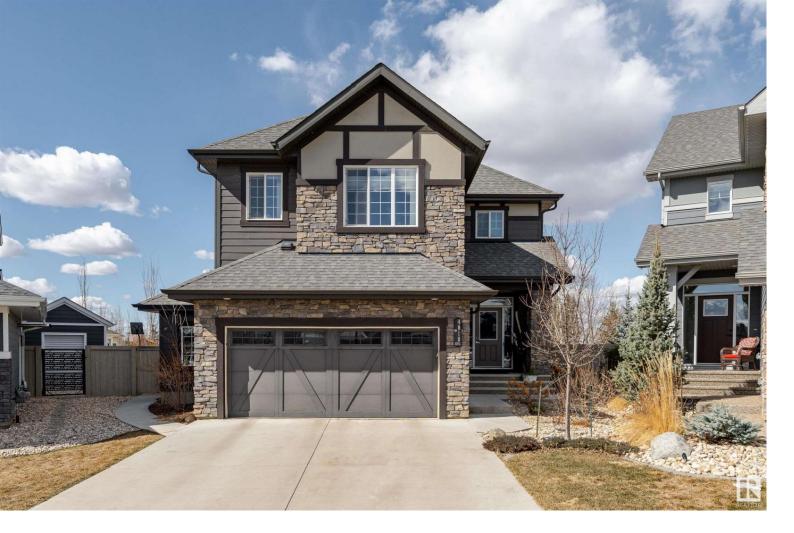

## 4018 KENNEDY Close Edmonton AB

\$847,800

This stunning 2433 sqft home is nestled on a pie shaped lot in a quiet cul de sac in the prestigious community of Keswick on the River. The main floor greets you with 9ft ceilings and tons of windows that provide ample natural light. The cozy living room features a gas fireplace, perfect for winter nights! Enjoy the bright kitchen with plenty of counter space, lots of cabinetry, huge island and a spice kitchen. The main floor is complete with a mudroom and a 2pc bathroom. On the upper level you'll find a stunning primary bedroom with a massive walk-in closet and luxurious 5pc ensuite. The upper level is complete with 2 more generous sized bedrooms, a 4pc bathroom, and laundry room. The basement of the home boasts a large rec room, flex space, and 4pc bathroom. An impressive fenced+landscaped yard with raised deck completes the property. Steps from parks, trails & the river valley. Double garage has infloor heating, epoxy floor with drain and third bay for workshop or extra storage. Truly a must see!