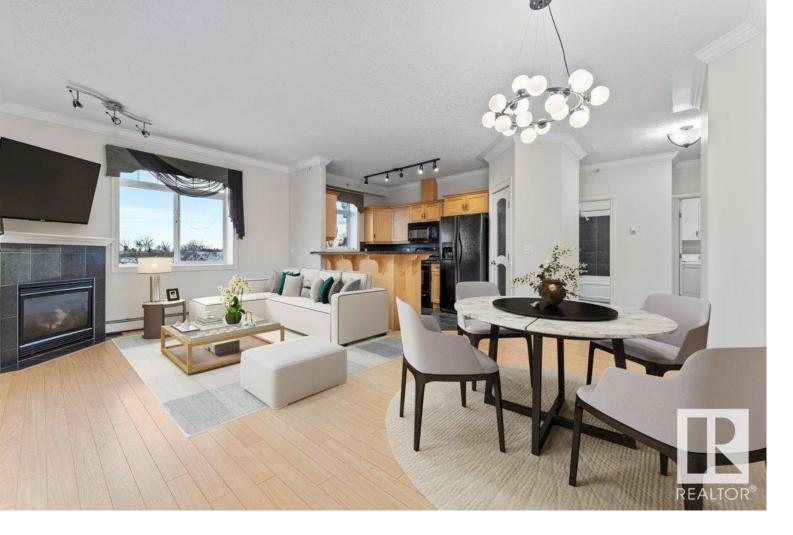

## 8631 108 Street 402 Edmonton AB

\$398,000

Top floor corner unit in concrete building in the desireable Garneau area, close access to the U of A and the river valley. Over 1,000sf with 2 beds, 2 baths and a heated underground parking stall and storage cage. This condo is impeccably maintained with laminate flooring, coriander countertops, 9' ceilings, corner gas fireplace and balcony with bbq gas line facing trees. Both bedrooms are spacious and the primary has large walk-in closet with built ins and a 3 piece ensuite. Laundry room in suite has space for storage. Unit has recently been painted as well. Very secure and quiet building 18+.