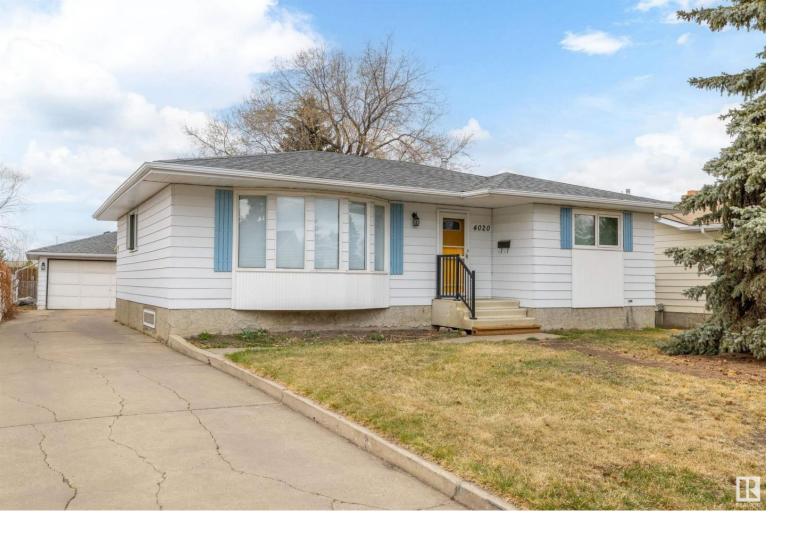

## 4020 89 Street Edmonton AB

\$414,900

Incredible 1200 square foot Bungalow in Tweddle Place! Nestled in a convenient location this charming bungalow offers the perfect blend of comfort and functionality. The main level showcases 3 bedrooms and 2 bathrooms, one of which is a convenient ensuite. The large windows in the living area let in lots of natural light and create a bright and airy feel. Downstairs, you'll discover a SECOND KITCHEN, additional bedroom, and bathroom as well as a versatile living area. This space offers endless possibilities! Outside, the property is complemented by a double detached garage, and the expansive yard space offers plenty of room for outdoor activities, or enjoying the fresh air and sunshine. Conveniently located near all amenities, including shops, restaurants, schools, and parks, this bungalow provides easy access to everything you need for comfortable living.