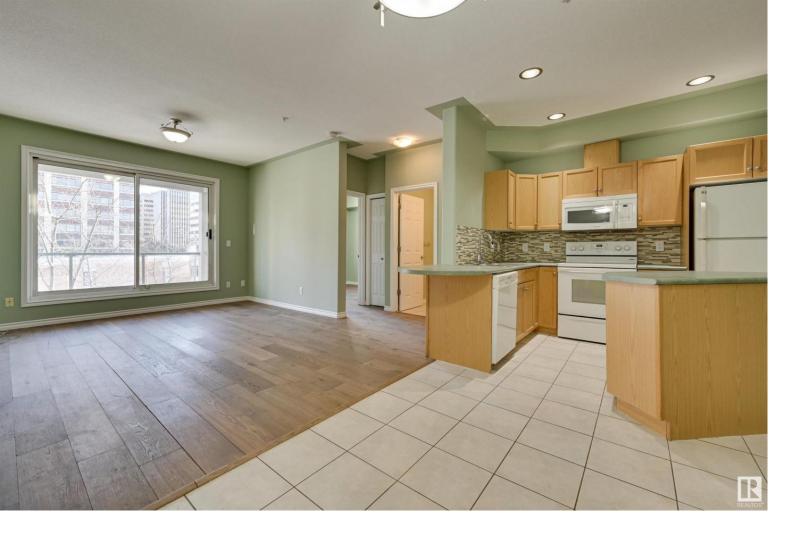

## 10011 110 Street 403 Edmonton AB

\$219,900

MOVE IN READY EXECUTIVE 845 sq.ft. 2 bedroom 2 bathroom condo in THE SAVOY located in a PRIME Grandin location. East exposure with a city/treeline view. Modern, open floor plan with 9 foot ceilings. Bedrooms at the opposite ends of the living room. Oak cabinetry, kitchen island and white appliances including the stove, built-in microwave, fridge, dishwasher. New flooring in the living room and bedrooms. 4 piece main bathroom and a 4 piece ensuite bathroom with a large walk-in shower. The primary bedroom has walk in closet with built-in shelves and a 4 piece ensuite bathroom. INSUITE WASHER AND DRYER with extra in suite storage. Titled underground parking Unit 59. Gas barbeque hook-up. In floor heat system. LOW \$488/mth condo fee includes heat/water and building insurance. Excellent location a block to the LRT with quick access to the U of A, downtown and the river valley walking trails. Walking distance to grocery stores and amenities.