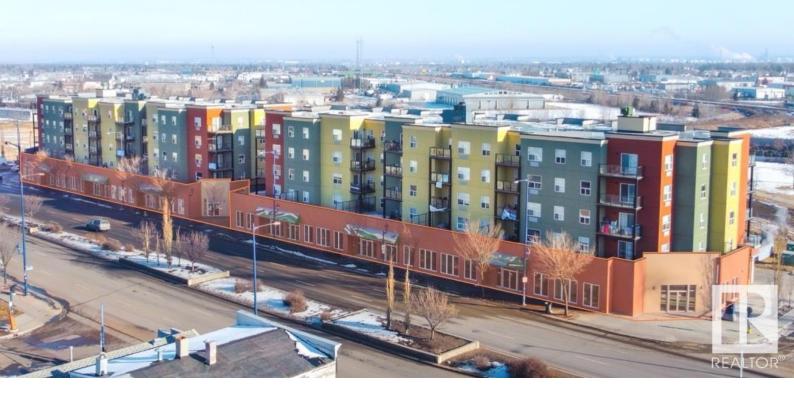

# 403 BELVEDERE Gate Edmonton AB

Fort Crossing is mixed-use development with main floor retail units and 112 residential units above. The building gets great exposure from Fort Road and is a few blocks away from Yellowhead Highway. In immediate proximity to bus stops and the Belvedere LRT station, this property is easily accessible from all parts of the city. Fort Crossing is located in the Belvedere commercial strip, servicing the residents of the neighbourhood and beyond. 21,367 SF of available leasable retail space with units available as small as 820 square feet up to much larger (over 10,000 square feet). Excellent exposure to 27,300 vehicles per day along Fort Road. Available immediately.