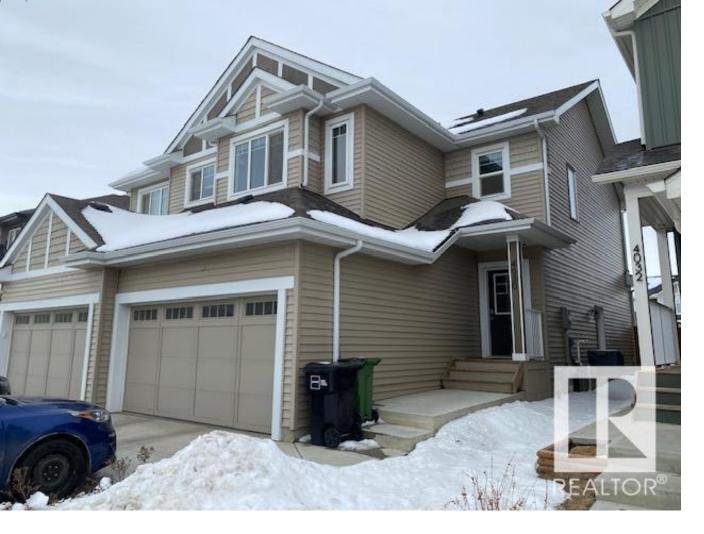

## 4030 Kinsella Way Edmonton AB

\$479,900

Premium Keswick 3 bedroom half duplex. Double attached insulated garage and professionally finished beautiful basement with permits and side entry. Extra large master bedroom with bright large walk in closet. And double walk in shower 21x32 ensuite. Open white and bright kitchen with large quartz island and upgraded appliances. This home also features central air conditioning. The property is located a short 120 meter walk from the new John Carr Elementary/Jr High School and playground.