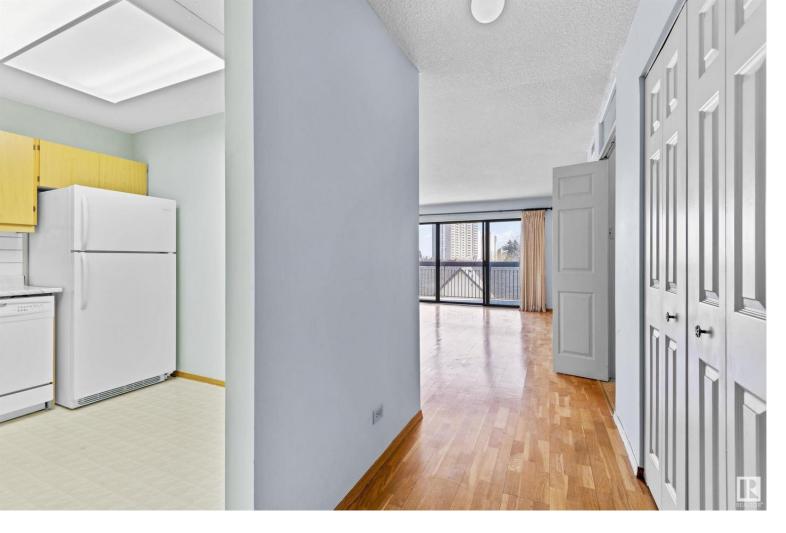

## 11027 87 Avenue 404 Edmonton AB

\$233.800

Superb spacious condominium, in suite laundry, heated underground parking and a hop-skip to the University of Alberta. Nineteen hundred's size 1 bed - so much usable space. Priced to move today. Actually enjoy how big your condo is. Plenty of upside scenarios with this unit short and long term. Time for a new owner to enjoy. Move in and wait or update and celebrate. Really, really thick concrete construction floor to floor. The market is on your side as a buyer. Full capacity washer and dryer. Storage and more storage (room off balcony + laundry room). A massive Primary bedroom. The suite could become a 1 bed+den or 2 bedroom w/ renovations. Imagine - a kitchen with enough counter space for friends and family to help prep "dinner & a movie" nights. East morning light. Big windows and balcony. Parkade door clearance 6'5". Res. Measurement Standard 859.50 square feet + a 28 sq ft storage room off pleasurable 100 sqft balcony. Claridge is a "no pets" condominium.