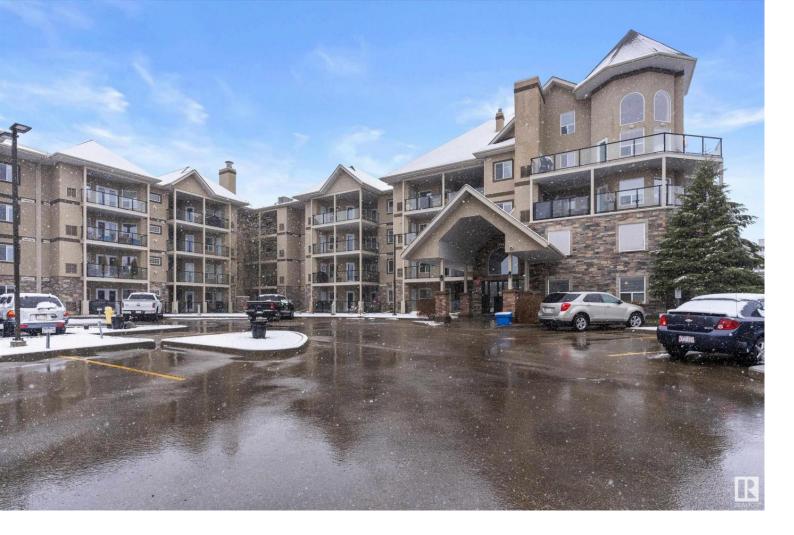

## 1320 RUTHERFORD Road 404 Edmonton AB

\$244,900

Welcome home to Spirit Ridge at Rutherford! This 2 bed 2 bath adult living (18+) TOP FLOOR 1000+ sqft unit has everything you'd want and more! Notable features include: central AIR CONDITIONING, HUGE NE facing balcony, a HEATED UNDERGROUND parking stall, IN SUITE laundry, and a good amount of windows in the living area which provides tons of natural light throughout the day! The layout is well designed with privacy in mind as the bedrooms are separated by the open concept living/dining/kitchen area. The kitchen has an abundance of storage and also has an island with extra seating/storage and dining nook for a table.