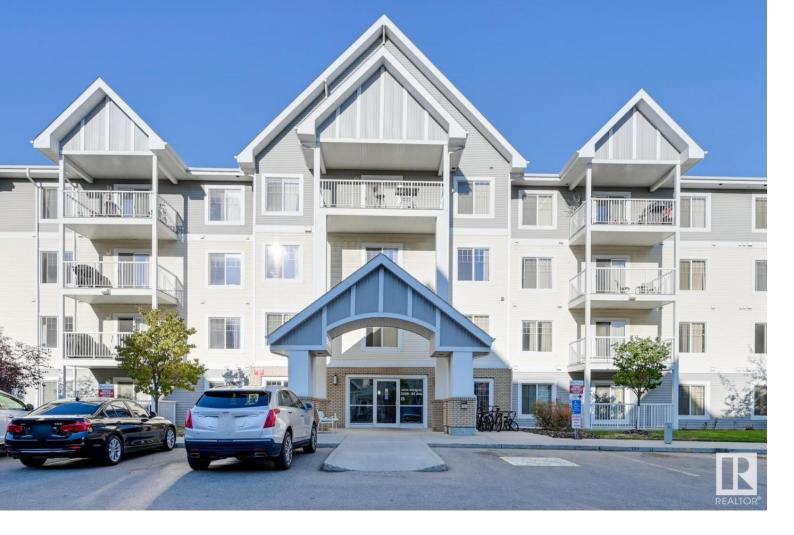

## 2208 44 Avenue 404 Edmonton AB

\$194,800

Welcome to Aspen Meadows. Bright and cheery TOP floor 874 sf 2 bedroom 2 bathroom home. Sleek modern cabinets with black appliances and raised breakfast granite counter on the peninsula. Large living room with vinyl plank flooring and access to SE facing balcony with a gas line. You will love the spacious primary bedroom with walk though closet and your own 3 pc ensuite with an oversized shower. Second bedroom perfect for home office, TV room or guest bedroom. One secured heated underground parking stall & one assigned storage unit. Well maintained building. Walking distance to shopping, restaurants, transit and more! Close to the Meadows Recreation Centre. Easy access to Anthony Henday and Whitemud Freeway. A must to see!