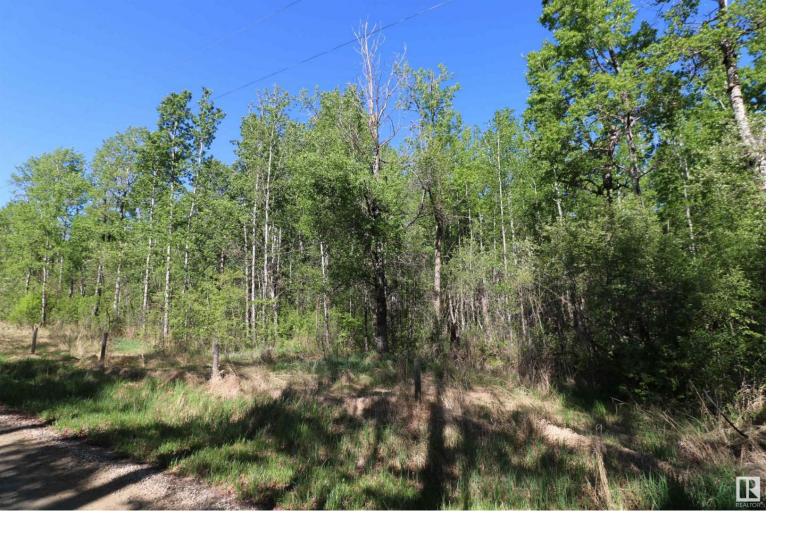

## 404 54411 RGE RD 40 Rural Lac Ste. Anne County AB

\$88 800

40 MINUTES WEST OF EDMONTON ON THE SOUTH SHORE OF LAC STE ANNE IS WHERE YOU WILL FIND THIS TREED 1.26 ACRE PROPERTY JUST STEPS FROM THE LAKE AND WITH LOTS OF OPTIONS TO LOCATE YOUR NEW HOME. OR YOU MAY JUST WANT TO HAVE A GET-AWAY SPOT FOR THE RV. THERE ARE OTHER ATTACHED LOTS FOR SALE AS WELL. SO YOU CAN EXPAND YOUR VISION IF NEED BE. THERE ARE VARIOUS LOCATIONS AVAILABLE TO ACCESS THE LAKE. PLEASE CHECK THE PHOTOS FOR THE ADDITIONAL LOTS AND SIZES THAT ARE AVAILABLE. POWER AND GAS AT PROPERTY LINE.