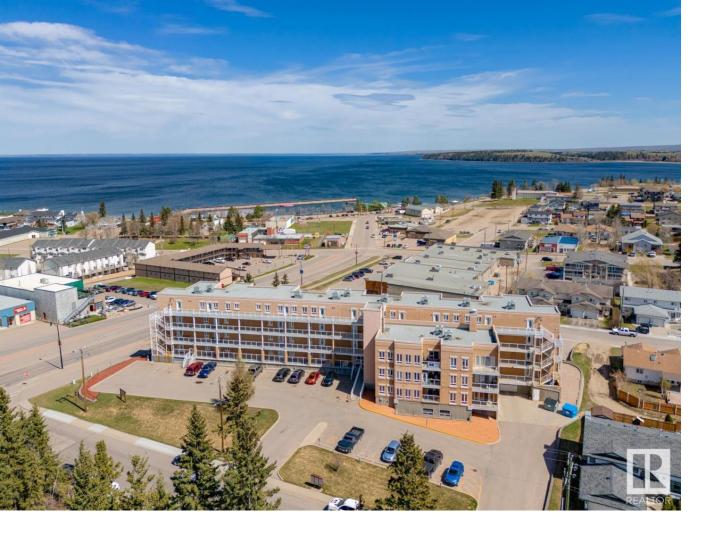

## 802 12 Street 404 Cold Lake AB

\$247,000

PANORAMIC LAKE VIEWS FROM EVERY WINDOW!! This 1400plus sqft penthouse condo in Marina Ridge has it all. Main floor features bright open kitchen with eat up peninsula overlooking dining area. Dining area has 2 storey ceilings and access to the 1st balcony with lake views. Main floor also features large living room, bedroom and 4pc bathroom. Upper floor has loft style Primary bedroom includes 3pc bathroom with large shower, wet bar and access to a huge deck overlooking beautiful Cold Lake. Additional upgrades include central vacuum system, in-floor heat and air conditioning. This is maintenance free living at its finest with condo fees covering heat, water/sewer, landscaping, snow removal and exercise facilities. Unit comes with underground parking stall and storage unit.