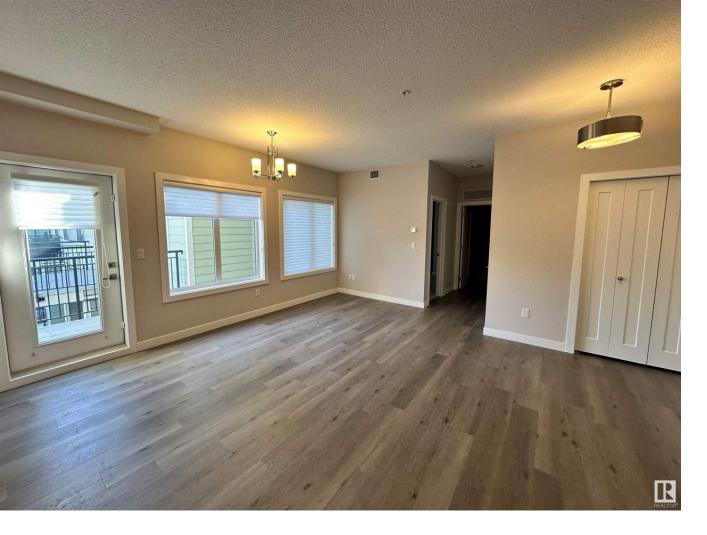

## 560 GRIESBACH Parade 405 Edmonton AB

\$349.000

Welcome to the Larkspur, our spacious (1098 SQ FT - builder's size) two bed, two bath condo unit with an open floor plan, in-suite laundry and energy efficient heat pump system for heating and cooling. Steps away from numerous amenities and outdoor green spaces in the award winning neighbourhood of Griesbach. Quick commute downtown and easy access to the Henday or Yellowhead. This suite has an oversized south-facing patio that looks out onto the courtyard of the building. The kitchen features Quarter countertops for a modern touch, stainless steel appliances and soft-close cabinets and drawers. LVP flooring throughout with carpet in bedrooms and LVT in bathrooms. Enjoy your master suite with generously sized walk-in closets and ensuite. Socialize with friends & neighbours in the library, amenity room & in-building gym. One underground parking stall included with car wash bay for residents. Small pets up to 20lbs, larger with board approval.