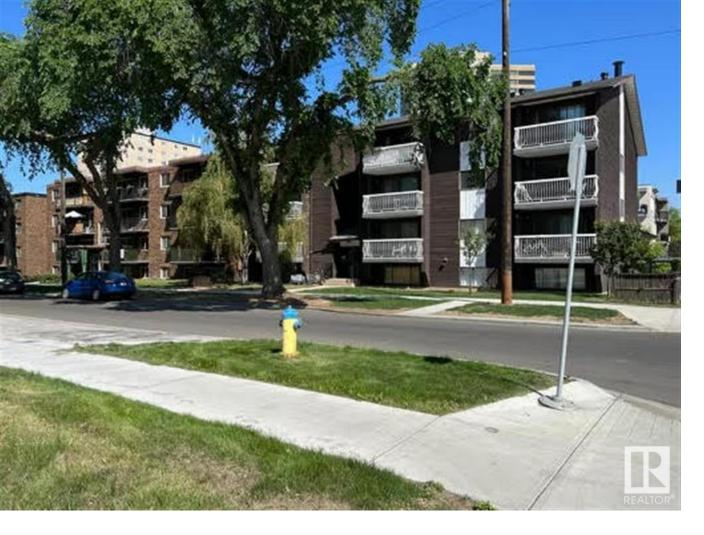

## 9904 90 Avenue 405 Edmonton AB

\$105,900

Excellent one bedroom, top floor, end unit in the Strathcona area, close to Whyte Ave, U of A, river valley and with easy access to downtown, Ceramic tiled flooring at front, kitchen and bathroom. Good size sunny living room with laminated floor and patio door to south and east facing Balcony. Open kitchen, maple cabinets. Spacious south facing bedroom with laminated floor, mirror closet with organizer and shelfs. Remodeled bathroom with stand up shower, IN suite laundry. Parking 405 with Single Carport, Condo fee including heat, water, Great property for students, first time buyers and investors, Close to all Amenities, Shows good!