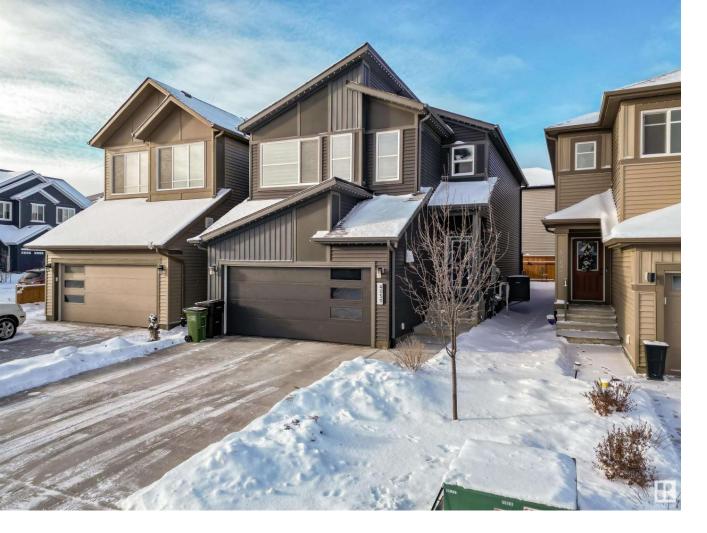

## 4059 KINSELLA Way Edmonton AB \$660,000

Welcome Home-Indulge in luxury with this 2020-built detached single-family home, epitomizing modern living. This 2-storey gem seamlessly blends sophistication & comfort-Park effortlessly in the attached double-car garage with epoxy flooring. Upon entry, embrace the spacious 9ft main floor & basement ceilings, creating an open, airy feel. The home's meticulous upgrades showcase a perfect fusion of style and functionality. The heart of this home resides in its fully equipped kitchen--a haven for culinary enthusiasts. Upgraded appliances & ample counter space elevate your cooking experience. Enjoy year-round comfort with air conditioning, the inhouse laundry with a washer & dryer adds to the modern lifestyle. Retreat to your private oasis--a fully landscaped fenced yard with a composite deck and gazebo awaits you for relaxation & entertainment under the vast AB sky. Immerse yourself in the perfect blend of aesthetics and practicality at 4059 Kinsella WY SW. Don't miss the chance to call this masterpiece home!