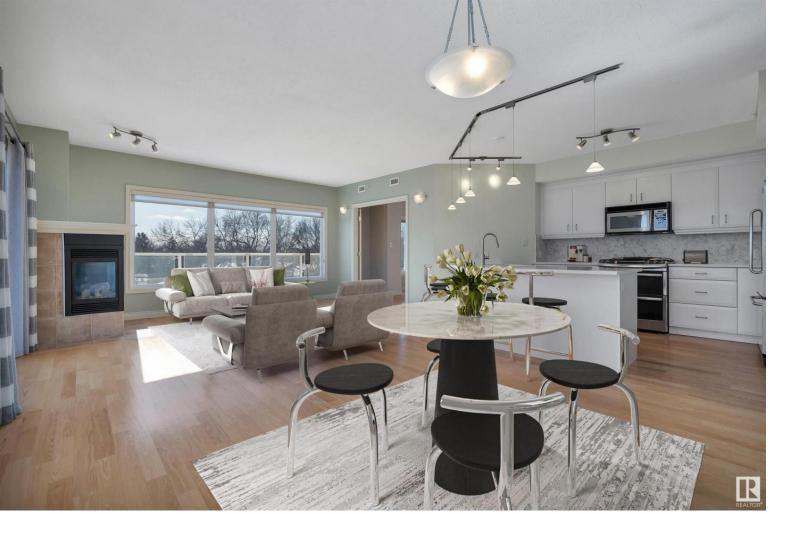

## 11111 82 Avenue 406 Edmonton AB

\$497,500

Experience this must see corner suite in Properties on Whyte! This impeccably maintained and air-conditioned 3 bed/2 bath condo includes 2 titled underground parking stalls and storage cage. With its concrete construction, tree-top views, and prime UofA location, this is a rare find. Enjoy entertaining in your renovated kitchen with stainless steel appliances, gas stove, and brand new quartz countertops & onyx backsplash. The open concept living room provides the perfect space to relax next to your gas fireplace. Beyond the wall of windows lies your wrap-around balcony, ideally located on the quiet side of the building. French doors invite you into your primary suite with double walkthrough closet and spa-like ensuite with double vanities, soaker tub with custom stone surround, and separate shower. The other 2 bedrooms, main bath, oversized walk-in pantry, in-suite laundry, and utility room all complete the space. Be walking distance to campus, UofA hospital, Whyte Ave, and countless restaurants.