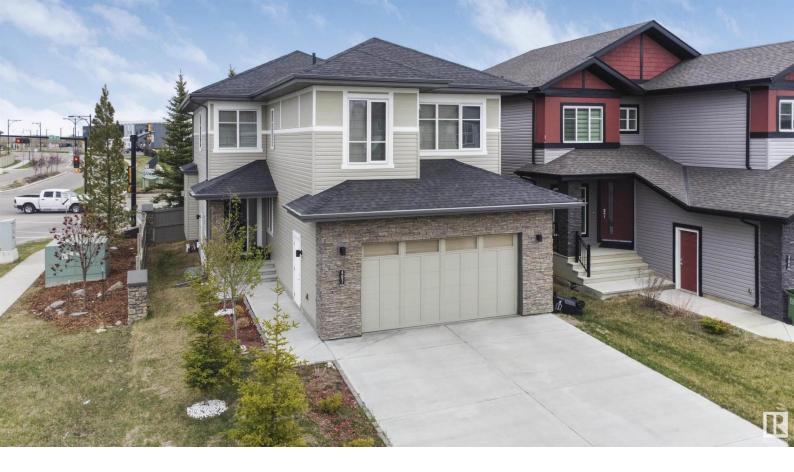

## 407 CHAPPELLE Drive Edmonton AB

\$650,000

LAVISH living in Chappelle with all the bells and whistles! 2 LARGE MASTER BEDROOMS, SPICE KITCHEN, 9' CEILINGS on all 3 Levels! Welcome to this beautiful 4 bdrm 4 bath home /w SEP SIDE ENTRANCE in a QUIET CUL-DE-SAC in the thriving neighborhood of Chappelle! Walk your kids to the K-9 school and watch them play! This fabulous open concept home comes with Quality finishings which includes hardwood and tile flooring throughout with granite marble counter tops and stainless-steel appliances and DOUBLE ATTACHED GARAGE. Completing the main is the 1 bedroom/den and 3pc bath. On the upper level are 3 large bedrooms including the primary with 5pc ensuite and large walk-in closet. All bathrooms are CUSTOM FULLY TILED SHOWERS. The basement which has a SEPARATE ENTRY is unfinished and awaits your personal touch. Home is close to schools, playgrounds & shopping