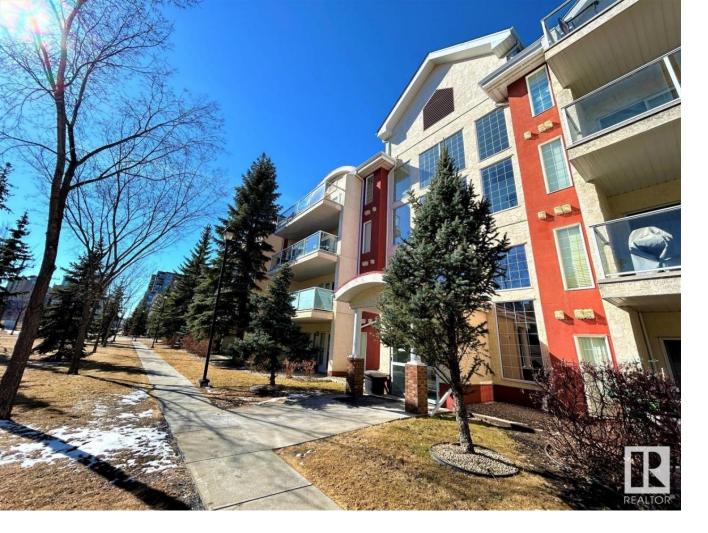

## 12110 106 Avenue 408 Edmonton AB \$249,900

Gorgeous Top Floor 2 Bedroom plus Den just steps from the Unity Square in Edmonton's Brewery District! This home boasts plank and tile flooring throughout, gas fireplace, west facing balcony, recently replaced fan coil unit with AC and quartz countertops. Glenora Mansion is a pet friendly building with wash bay in the unground parking and exercise rooms. With restaurants, a grocery store and shopping right around the corner, this unit is definitely a must see!