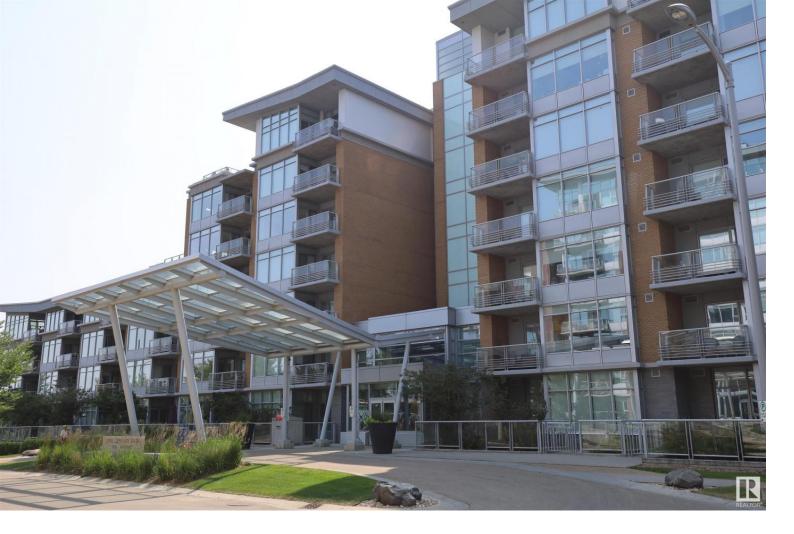

## 2510 109 Street 408 Edmonton AB

\$239.000

Sunny south exposure, ample natural light, floor to ceiling windows. 740 sq.ft. one bedroom condo in ONE CENTURY PARK. Concrete construction, super quiet unit on the top floor. Walkable location to Safeway, Starbucks, restaurants, shopping, parks & walking trails. Easy LRT transportation to U of A, MacEwan University, downtown. Modern, flexible floor plan, 9' ceilings. Gourmet kitchen, eat-in island, stainless steel appliances, gas countertop range, built in oven, plenty of cupboards, large granite countertop. Living room, electric fireplace, mantel, luxury vinyl flooring, upgraded cork underlay, ceramic tile, carpet. Spacious bedroom, walk through closet to spa bathroom, soaker tub & enclosed glass shower. South facing balcony, gas BBQ outlet, overlooks a beautiful landscaped court yard & play ground, private off leash dog park for ONE Century. Insuite washer & dryer, A/C., exercise room. Underground heated parking, stall #36, visitor parking, storage unit #429 on P1, bicycle storage room.