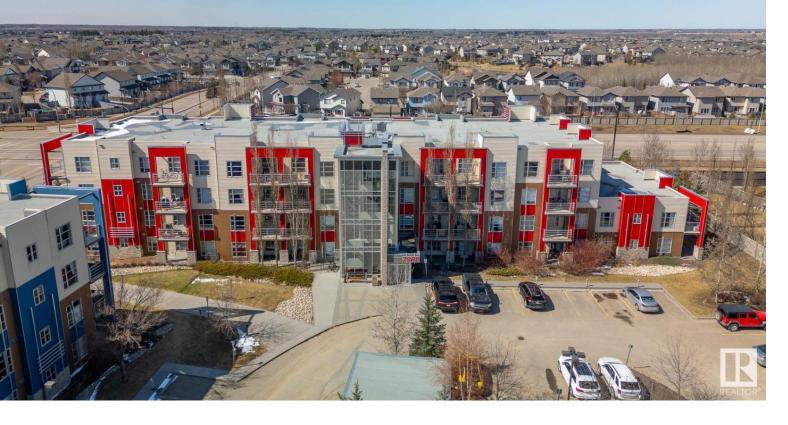

## 2590 ANDERSON Way 408 Edmonton AB

\$229,000

TOP FLOOR! 2 BEDROOM Condo at the Ion in Ambleside. Featuring BRAND NEW FLOORING and FRESH PAINT. Gorgeous upgraded quartz waterfall countertop with bar seating. Massive 4 piece bath with a luxurious SOAKER TUB and separate glass shower. Enjoy sunsets and the BBQ on your west facing balcony. Other features include a built in desk with cabinets, stacked washer and dryer and an in suite storage room. Includes 1 titled underground parking stall with attached storage located right in front of the elevators. Condo amenities include a social room, exercise room, guest room and Gazebo with BBQs. Accessible visitor parking and located close to the shops and restaurants of Windermere! Assumable Mortgage at 2.6% until March 2027.