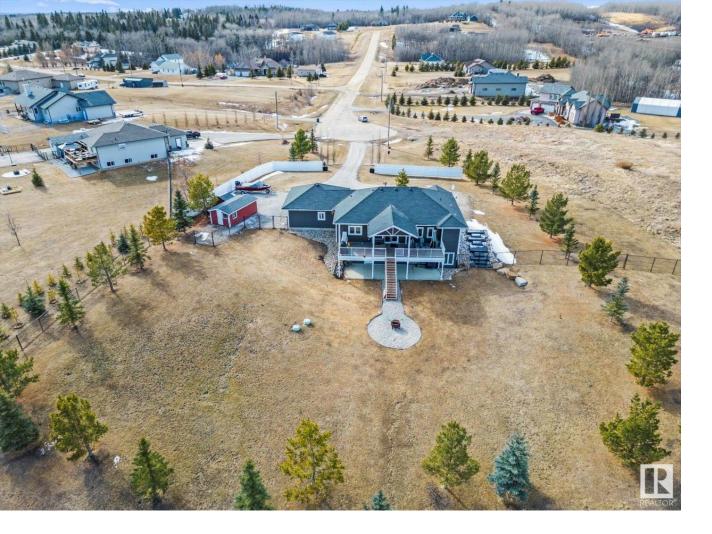

## 53024 RGE RD 15 41 Rural Parkland County AB

\$769 900

LOCATION LOCATION, ACREAGE LISTING!! Newley Renovated 5 Bed 3 Bath Walkout Bungalow on 2 acres, 8 min drive west of Stony Plain, Paved family friendly Wilderness Heights Subdivision with excellent neighbors. New makeover of the entire exterior of the home & Interior renovations include: Triple pane windows, 9ft ceilings, island kitchen, quartz countertops & SS appliances. New vinyl flooring, fresh paint, Custom trim & wainscoting. Large Master bedroom with feature wall, walk in closet & ensuite bath. 2 more bedrooms upstairs, main floor laundry & mudroom. Open Floor-plan with vaulted front entrance & living room, gas fireplace. Front covered veranda & massive rear covered deck with vinyl decking overlooks the huge backyard with brand new 6ft chain link fencing for pets & kids. Walkout basement has 9ft ceilings large rec room, wet bar, 4pc bathroom & 2 large bedrooms. Dual zone furnace, Smart wired lighting, Heated 24X24 Attached Garage. Great schools & bus service at driveway. Quick access to many lakes.