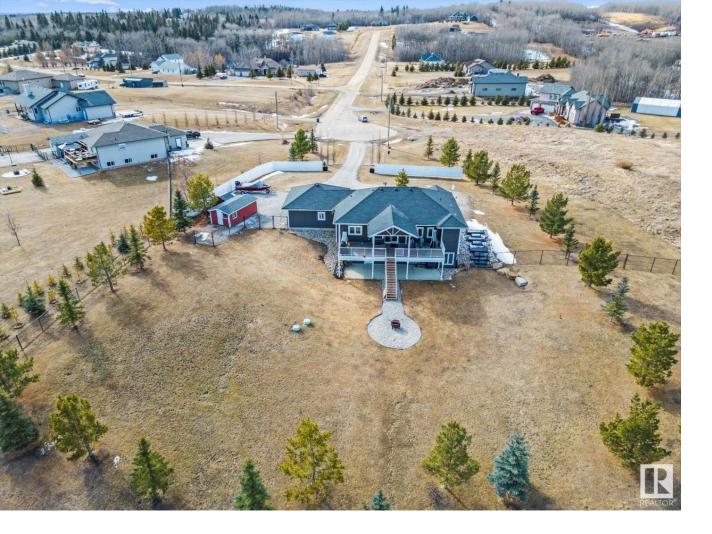

## 53024 RGE RD 15 41 Rural Parkland County AB

\$749,900

LOCATION LOCATION, ACREAGE LISTING!! Newley Renovated 5 Bed 3 Bath Walkout Bungalow on 2 acres, 8 min drive west of Stony Plain, Paved family friendly Wilderness Heights Subdivision with excellent neighbors. New makeover of the entire exterior of the home & Interior renovations include: Triple pane windows, 9ft ceilings, island kitchen, quartz countertops & SS appliances. New vinyl flooring, fresh paint, Custom trim & wainscoting. Large Master bedroom with feature wall, walk in closet & ensuite bath. 2 more bedrooms upstairs, main floor laundry & mudroom. Open Floor-plan with vaulted front entrance & living room, gas fireplace. Front covered veranda & massive rear covered deck with vinyl decking overlooks the huge backyard with brand new 6ft chain link fencing for pets & kids. Walkout basement has 9ft ceilings large rec room, wet bar, 4pc bathroom & 2 large bedrooms. Dual zone furnace, Smart wired lighting, Heated 24X24 Attached Garage. Great schools & bus service at driveway. Quick access to many lakes.