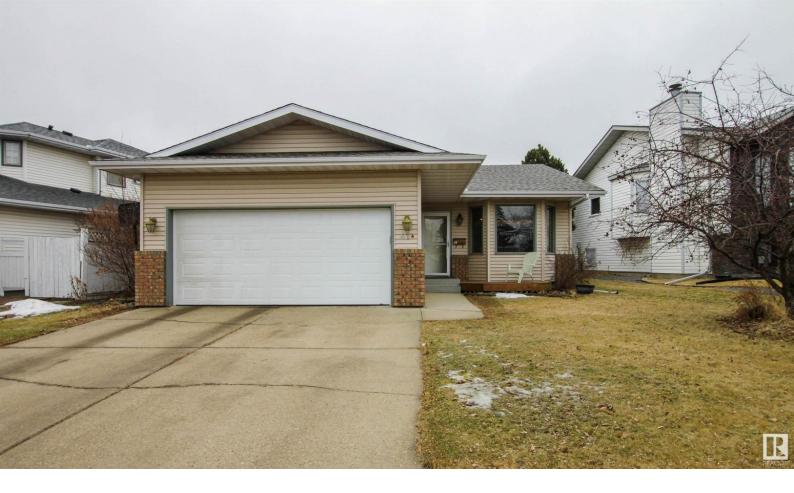

## 41 CIMMARON Way Sherwood Park AB

\$399,900

Fantastic family home facing onto a PARK in Clover Bar Ranch! This 4 bedroom / 3 bathroom split-level has room for the whole family. The main floor greets you with vaulted ceilings in the spacious living and dining room. The kitchen offers plenty of cabinetry and stainless steel appliances. Upstairs you will find the primary suite with 3-piece ensuite, 2 additional bedrooms and 4-piece main bath. The lower level offers a cozy family room with gas fireplace, 3-piece bathroom and 4th bedroom. The basement offers a den and gym/ flex space. Additional features include a newer furnace, newer shingles, central A/C and double attached garage!