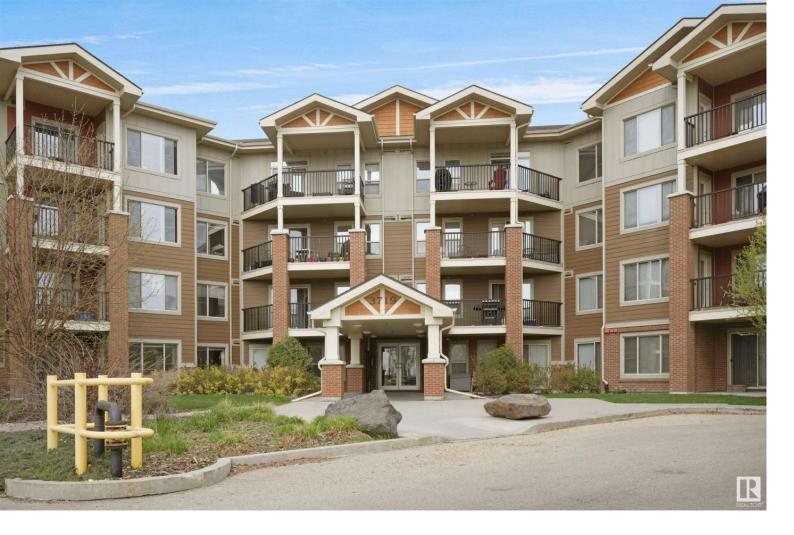

## 3719 WHITELAW Lane 410 Edmonton AB

\$438,000

Welcome to this exceptional Top Floor penthouse style retreat nestled in the coveted Windermere neighborhood! Offering a massive 1568 sqft, this 9 ft. ceiling unit boasts 3 bedrooms, a den & 2 full baths. Kitchen is a chef's dream, featuring High end SS appliances, stunning 2-tone cabinets & granite countertops. The sizable living area & dining space provide the perfect setting for entertaining guests or simply relaxing with family. Master bedroom includes a convenient 3-pc ensuite, while 2 addl bedrooms, a den, storage & a 4-pc bath complete the layout. Living room & bedroom offer access to the expansive balcony, overlooking the lush greenery of the park. This unit also includes 2 parking stalls & 2 storage units. The entire condo has undergone a full renovation, ensuring modern comfort & style throughout. Condo fee covers electricity as well (One Bill covers it all) & one parking is currently rented at \$150 per month. This location offers easy access to all amenities, making it ideal for living.