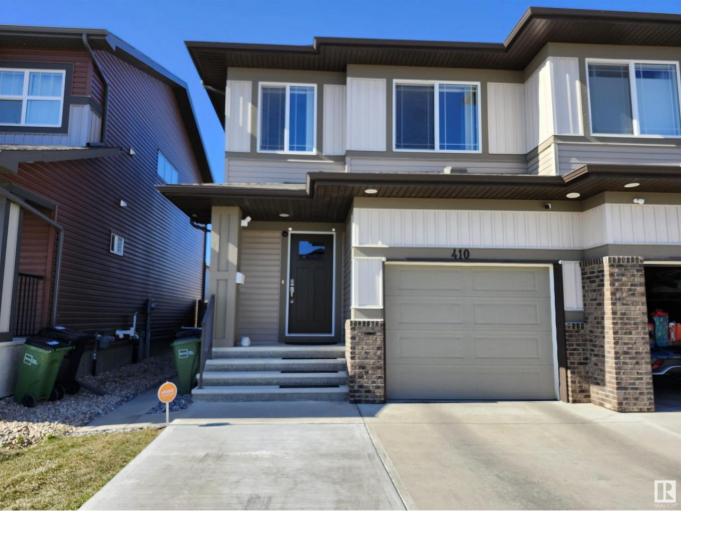

## 410 Crystallina Nera Drive Edmonton AB

\$419,900

Half duplex in Crystallina Nera West, a family-oriented community close to playground and transportations. 1,560 sqft 2 storey style half duplex with 3 bedrooms and 2.5 baths. Single attached garage with extra long and extended driveway. 9 feet ceiling on main with beautiful kitchen and island. 3 bedrooms up with primary bedroom having a 4-piece ensuite and walk-in closet. Second floor laundry for you convenient. Nice deck at fully landscaped yard.