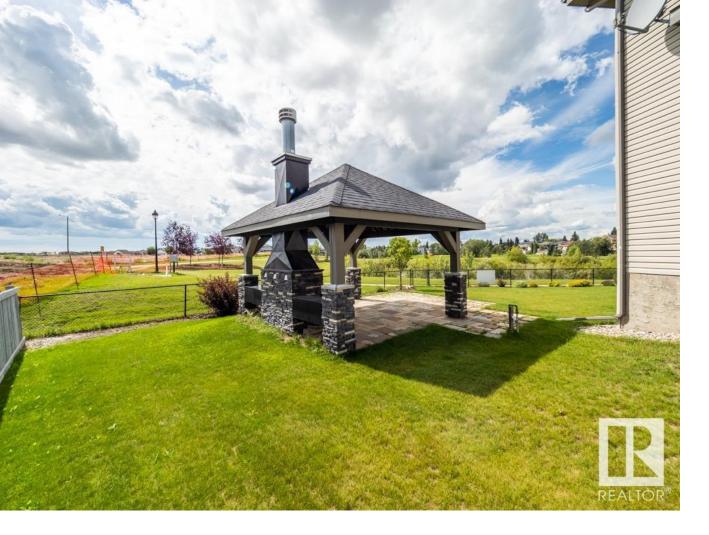

## 4102 TRIOMPHE Point(e) Beaumont AB

\$810.000

Stunning Home2Love in the heart of a quiet cul-de-sac, backs walking trails, ponds & features incredible sunset views. Spacious two storey entrance showcases an abundance of natural light & highlights gleaming hardwood floors. Get used to hearing WOW! This unique home includes a full wall of windows overlooking the ponds. Cozy next to the stone clad fireplace that belongs in a Style Magazine. You'll love prepping meals in the well-appointed kitchen, try not to get lost in the pantry. Glass rails lead to the perfect spot for movies or quiet books before bed. King sized retreat has vaulted ceilings & a spa inspired ensuite with soaker tub, glass shower & massive walk-in closet. Walk-out level benefits from in-floor heating, bright windows & huge recroom. Generous bedrooms, each with their own private ensuites & walk-in closets, ideal for teens. Extensive landscaping on 10,500+ sqft lot. Entertain under the impressive gazebo, relax, enjoy friends & outdoor fireplace on stone patio. A/C, fresh paint, 10++