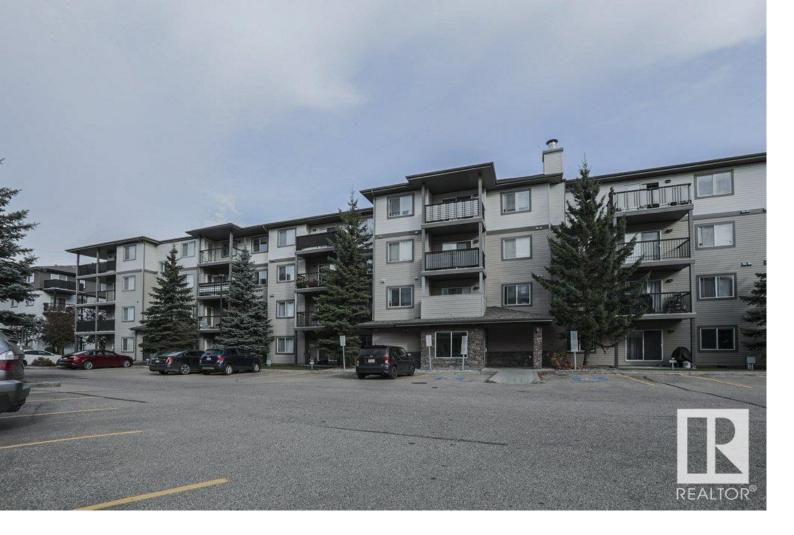

## 1188 HYNDMAN Road 411 Edmonton AB

\$170,000

Top Floor Unit with Spectacular River Valley Views! Bright and spacious 2 bed, 2 bath condo offers over 900' of lvg space. The kit is a true highlight of this home, featuring an island with a brkfst bar, ideal for casual dining or entertaining guests. You'll also find a sep counter space with ample cabinetry and a pantry providing you with plenty of stg and workspace for all your culinary adventures. The lg balcony overlooks the River Valley where you can enjoy your morning coffee or evg relaxation while taking Valley Views. The primary bedroom is both spacious and accommodating and comes with a full bath and walk through closet. Another bed provides flexibility for guests or can be transformed into your ideal home off or hobby room. With the convenience of insuite laundry, a lg stge unit, and tandem surface pkg, this condo offers all the practical features you need for comfortable living. Great location close to the extensive biking/walking trails via Heritage River Valley and Rundle Park.