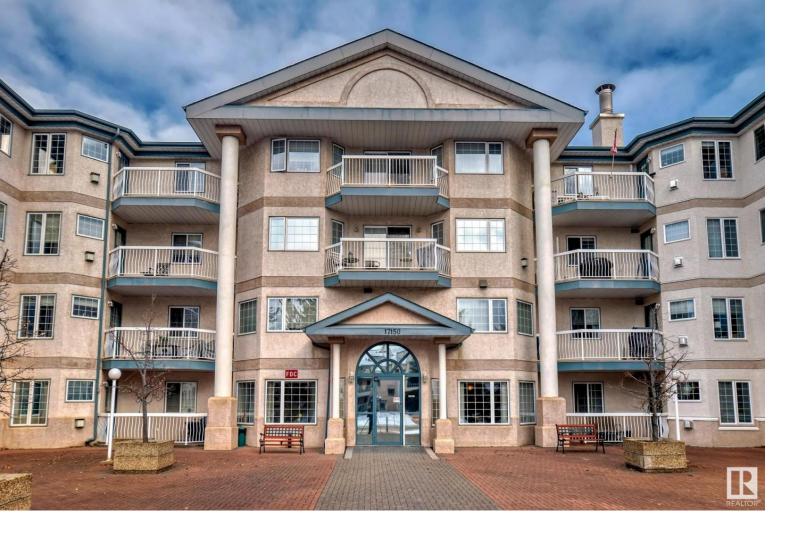

## 17150 94A Avenue 411 Edmonton AB

\$207,500

Welcome to this amazing 2 bedroom, 2 bathroom, top floor unit in the quiet, 50+ building of the Californian Manor II. Open the front door to a spacious foyer, newer laminate flooring and bright south facing windows. To the left of the entrance is a large laundry/storage room, and the guest quarters, with second bedroom and 4 pc bathroom. The open concept living area features a gas fireplace, eating area, and bright kitchen with newer appliances and countertops. Then, past the living room is the primary bedroom, with walk through closet and 3 pc ensuite. Features a great layout with in floor heating, and two central a/c units - one controlling the living areas, one controlling the primary bedroom, and one underground heated parking stall with storage cage. Conveniently located close to shops, WEM Mall & transportation. Features of the complex include visitor parking, car wash, guest suite, exercise room, social room, and has an active social club. This is a great unit in a great building.