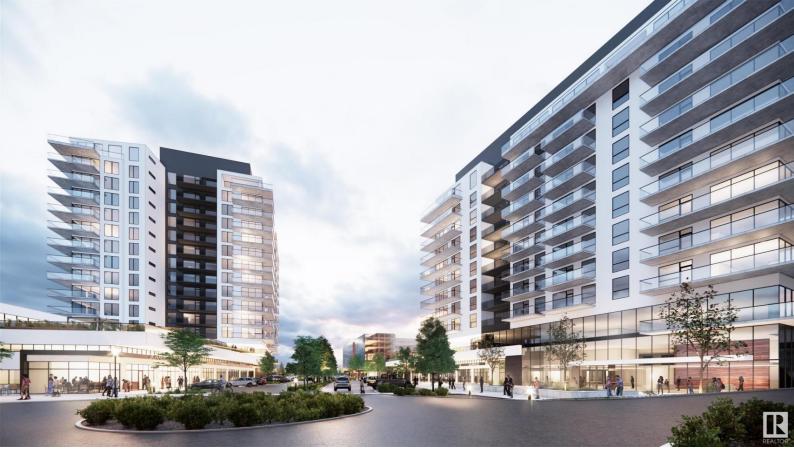

## 260 Bellerose Drive 411 St. Albert AB

\$692.895

Introducing Riverbank Landing!! A new premium "Live/Work/Play Community" located along St Albert's beautiful Sturgeon River Valley. Concrete & Steel Construction!! This spacious 2 Bedroom plus Den (1,560 sf) has an unobstructed river valley view!! Quality features include; 9 ft ceilings, oversized windows, quartz countertops, linear style F/P, premium appliance pkg & much more!! Each suite has dedicated fresh-air intake with forced air heating & A/C. Your living space is extended to a spacious (256 sf) balcony with gas & water hookups. Underground heated parking & storage is also included. Choose from 6 designer finishing packages!!! Riverbank Landing's well designed amenities include: spacious event center, car wash, owner's lounge, fitness/yoga room, rooftop patio, guest suite, business center etc. All conveniently located next to boutique shopping, professional services, restaurants etc. Easy access to the Red Willow Trail System. Select your suite now & take possession in 2025!!