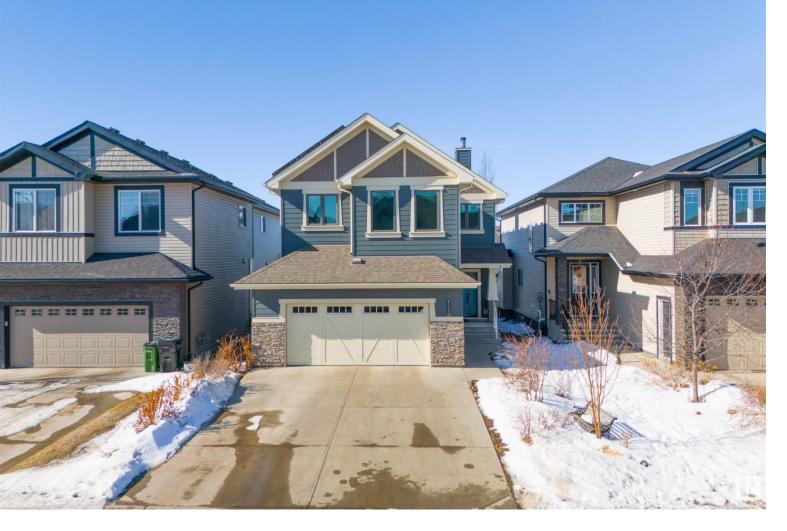

## 4112 CHARLES Link Edmonton AB \$675,000

Own your energy production and save thousands annually! This spacious 2300+ sqft residence offers 4 beds upstairs, and oversized double garage, ideal for families. Embrace the stunning west-facing yard, backing onto a walking path. Enjoy the convenience of nearby amenities and the ravine just a short stroll away. This solar-powered, net-zero gem boasts incredible efficiency, costing only \$300 for heating, cooling and electricity from March 2023-24. Custom crafted by Landmark Homes, quality is evident throughout with spray foam insulation, triple pane windows, Hardie board siding, 200 amp service, and more. Inside, the open design features hardwood and cork flooring, granite countertops, and a bright great room with cozy wood-burning stove. Discover comfort and sustainability in this meticulously crafted home. With a focus on energy efficiency and premium materials, every detail speaks to the quality. Experience the perfect blend of style, functionality, and eco-consciousness in this exceptional property.