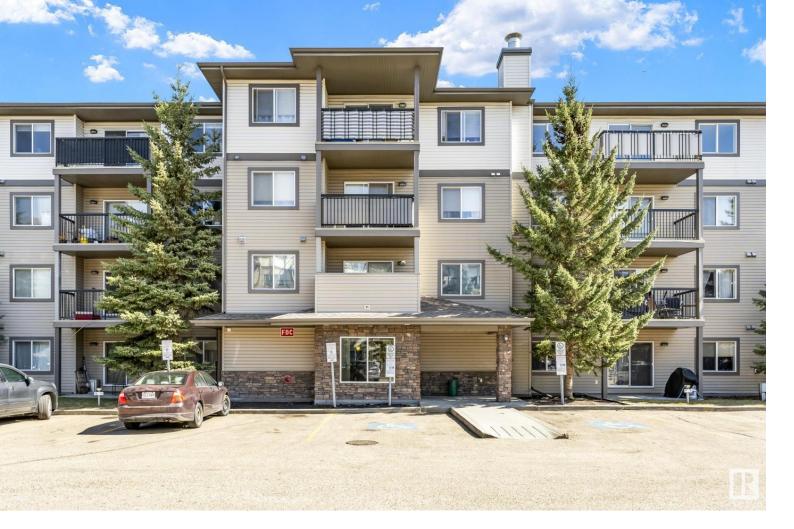

## 1188 HYNDMAN Road 412 Edmonton AB \$159,900

Nestled in vibrant Canon Ridge, this 855 sq ft condo greets you with an open-concept living space flooded with natural light flowing into a spacious living room and kitchen that is perfect for entertaining. 2 bedrooms and 2 bathrooms, including a spacious primary suite offering a generous walk through closet and a 4 piece ensuite. This unit comes with a titled stall! The highlight of this condo is its sunny west exposure, allowing for tons of natural light. It also offers proximity to golf, trails, pools and playgrounds - Rundle Park is just steps away! With its unbeatable location and exceptional amenities, this condo offers a lifestyle of convenience and adventure.