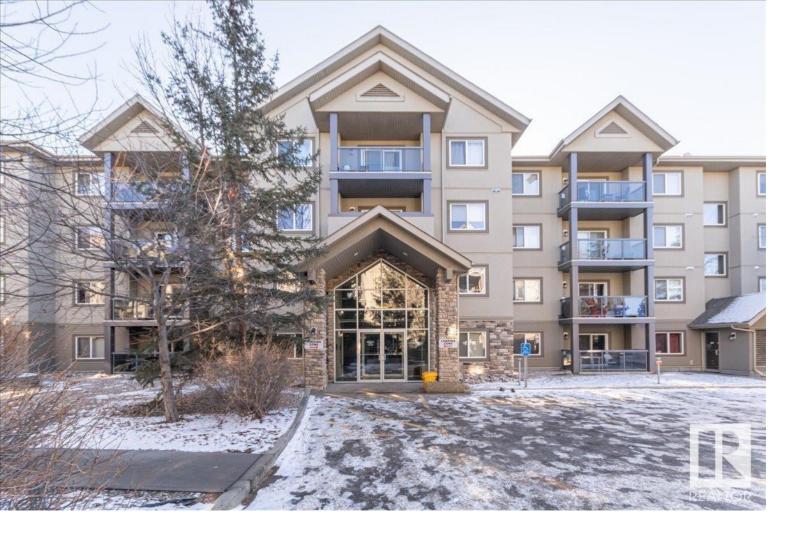

## 279 SUDER GREENS Drive 414 Edmonton AB

\$209,900

Top floor unit with incredible downtown city views! 1053sq ft 2 bedroom, 2 bathroom condo near Lewis Estate Golf Course. Open concept floor plan offers large kitchen with granite countertops, LR with a view and corner gas fireplace and East-facing balcony access, the primary suite has walkthrough his and hers closets to private 4 pc bathroom. There is an add'l bedroom, 4 pc main bathroom, large storage room with laundry. This unit includes 2 TITLES stalls. This nicely maintained building offers and execrcise room and rec facility and plenty of visitor parking. Quick access to Anthony Henday and Whitemud Drive. Quick possession available.