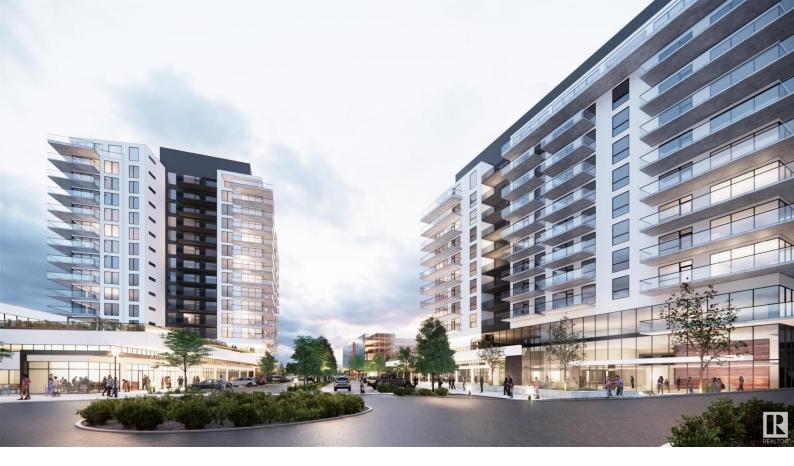

## 260 Bellerose Drive 415 St. Albert AB

\$703,395

Introducing Riverbank Landing!! An exciting new Live/Work/Play development along the Sturgeon River Valley in St Albert. Concrete & Steel construction!! This bright and spacious 2 Bdrm plus Den corner suite (1,571 sf) is loaded with quality features including; 9 ft ceilings, oversized windows, quartz countertops, linear F/P, premium appliance pkg & much more!! Choose from 6 Designer finishing packages. Dedicated fresh-air intake for every suite with forced-air heating and A/C. Includes underground parking and storage plus you can upgrade to a private double garage. Well designed and convenient amenities include; a spacious event centre, owner's lounge, roof-top patio, exercise/yoga room, guest suite, business centre, car wash etc. Beautifully located along the Sturgeon River Valley with over 65 kms of the Red Willow Trail System. Steps to boutique shopping, restaurants & professional services. An amazing opportunity to receive early pricing, then take possession in 2025!!