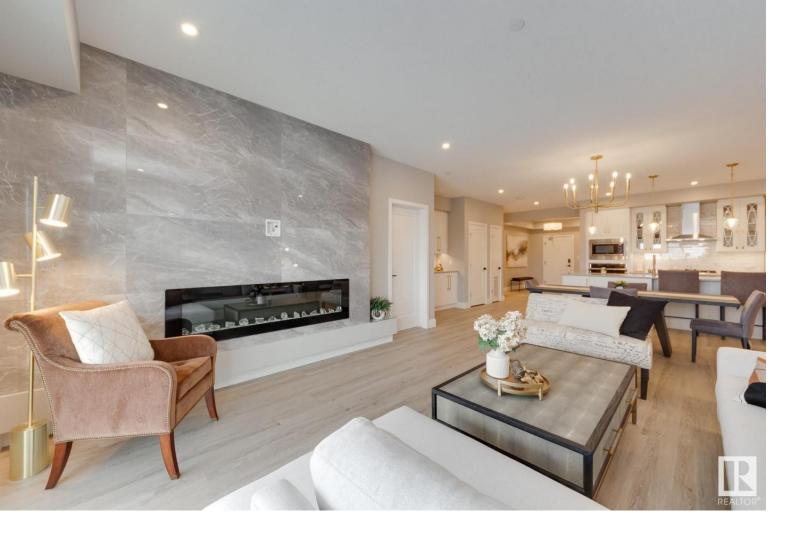

## 7463 MAY Common 415 Edmonton AB

\$750,000

This incredible 1,710 sf property overlooks Whitemud Creek Ravine. Enjoy your morning coffee watching the sun come up over the trees, or walk or cycle along the paved path in the evening. This home is the epitome of quality, elegance and convenience. From the lighting to the spa-like ensuite and the dream kitchen, no detail has been overlooked. The floorplan was thoughtfully designed, featuring an open plan kitchen, dining and living area, two private bedrooms and a convenient large den. Even the laundry room is spacious and gracious! The Edge at Larch Park was created with your total comfort and convenience in mind, and boasts an incredible array of amenities including a meditation room, craft room, library, games room, fitness center with yoga room, bike storage, large lounge with pool table, a chef's kitchen that must be seen to be believed, and a pet spa! There are also 2 guest suites for your visitors. This unit comes with 2 titled stalls and an enclosed 9x13' storage room. Get ready to fall in love!