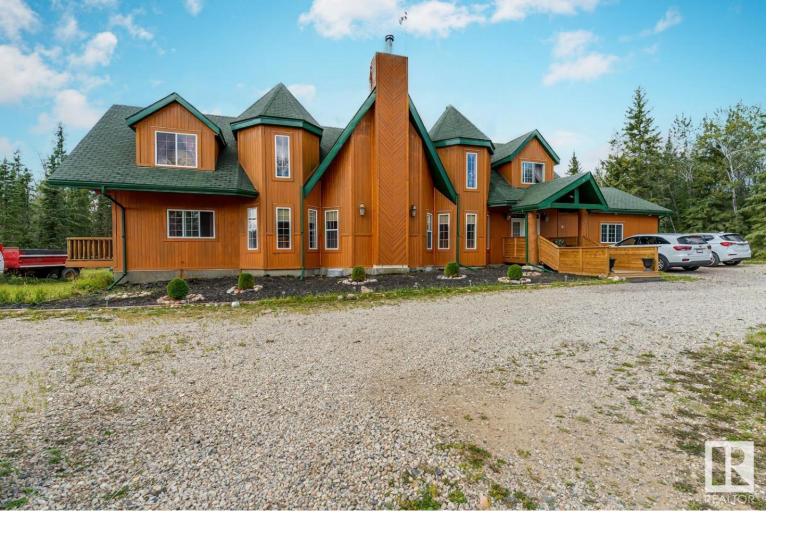

## 41501 55 Highway Rural Bonnyville M.D. AB

Escape to rustic luxury just 5.63 miles from Cold Lake City on 134 sprawling acres. The custom-built main house welcomes you with a grand foyer of polished granite floors. Inside, a living room adorned with 25-ft vaulted ceilings, majestic log beams, and a crackling wood-burning fireplace beckons. The kitchen boasts exquisite granite counters, while garden doors from the dining room open onto a spacious deck. Two generous bedrooms and a luxurious 5-piece bath grace the main level, accessible via handcrafted spiral staircases leading to upper levels. Upstairs, two private master bedrooms, each with its own 3-piece ensuite, one is complemented by a princess deck overlooking the tranquil backyard. Additionally, a charming chalet-style log cabin, complete with 3 bedrooms and a wrap-around deck. Triple attached garage, a well-equipped shop, and 116 acres of bush pasture along with 15 acres of woodland. This property seamlessly blends elegance with the allure of natural beauty. Ideal for a bed and breakfast.