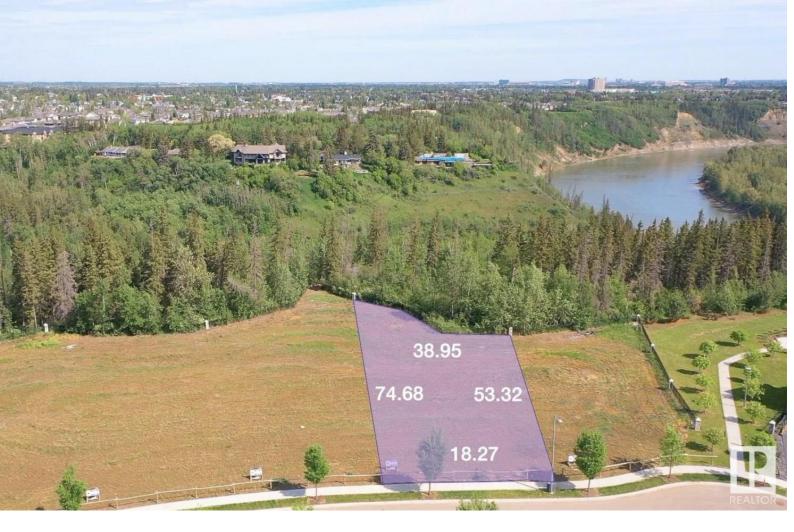

## 4161 CAMERON HEIGHTS Point(e) Edmonton AB

\$6/5,000

Ready to enjoy gorgeous views of the river valley from the comfort of your own home? Look no further: RIVERPOINTE AT CAMERON HEIGHTS! Build your dream home overlooking the Whitemud Creek Ravine or North Saskatchewan River, with the home builder of your choice! This fantastic lot is located minutes to all amenities, including; schools, walking trails, the Currents of Windermere, shopping, restaurants, rec centers, movie theatre and easy access to most of the city and the airport! Enjoy all of these amenities from the private setting of your new home backing onto the trees!