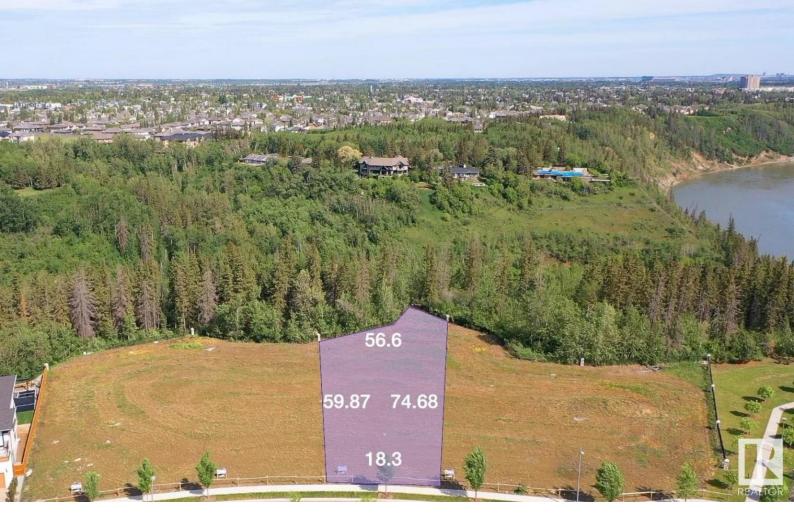

## 4163 CAMERON HEIGHTS Point(e) Edmonton AB

\$711,000

Ready to enjoy gorgeous views of the river valley from the comfort of your own home? Look no further: RIVERPOINTE AT CAMERON HEIGHTS! Build your dream home overlooking the Whitemud Creek Ravine or North Saskatchewan River, with the home builder of your choice! This fantastic lot is located minutes to all amenities, including; schools, walking trails, the Currents of Windermere, shopping, restaurants, rec centers, movie theatre and easy access to most of the city and the airport! Enjoy all of these amenities from the private setting of your new home backing onto the trees!