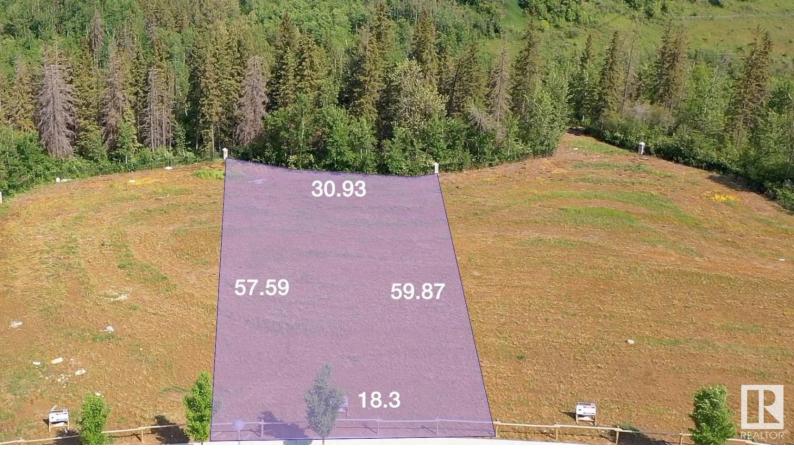

## 4165 CAMERON HEIGHTS Point(e) Edmonton AB \$661,500

Ready to enjoy gorgeous views of the river valley from the comfort of your own home? Look no further: RIVERPOINTE AT CAMERON HEIGHTS! Build your dream home overlooking the Whitemud Creek Ravine or North Saskatchewan River, with the home builder of your choice! This fantastic lot is located minutes to all amenities, including; schools, walking trails, the Currents of Windermere, shopping, restaurants, rec centers, movie theatre and easy access to most of the city and the airport! Enjoy all of these amenities from the private setting of your new home backing onto the trees! Listing Presented By: