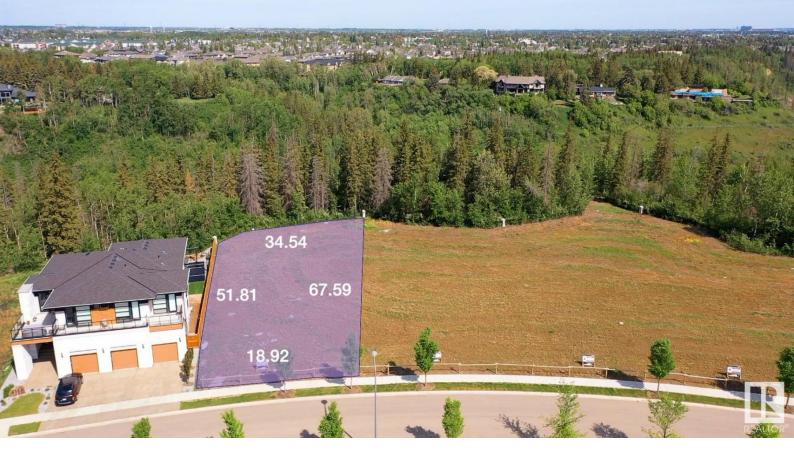

## 4167 CAMERON HEIGHTS Point(e) Edmonton AB \$643,500

Ready to enjoy gorgeous views of the river valley from the comfort of your own home? Look no further: RIVERPOINTE AT CAMERON HEIGHTS! Build your dream home overlooking the Whitemud Creek Ravine or North Saskatchewan River, with the home builder of your choice! This fantastic lot is located minutes to all amenities, including; schools, walking trails, the Currents of Windermere, shopping, restaurants, rec centers, movie theatre and easy access to most of the city and the airport! Enjoy all of these amenities from the private setting of your new home backing onto the trees! Listing Presented By: