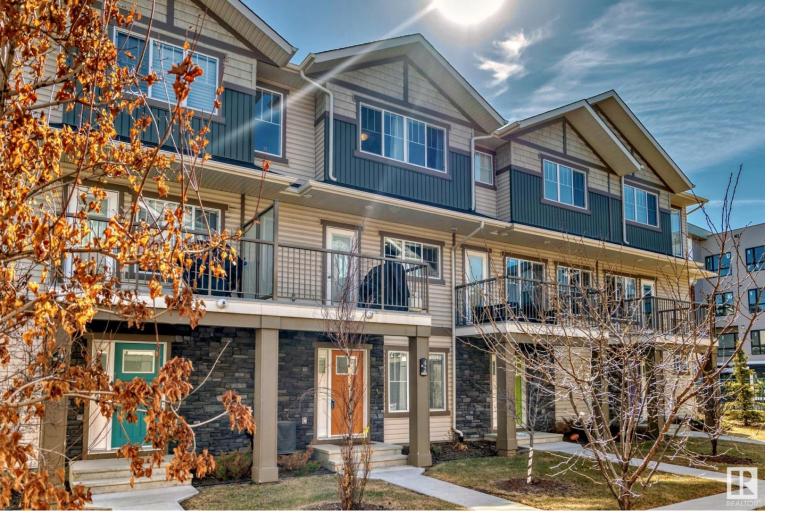

## 12815 CUMBERLAND Road 42 Edmonton AB \$337,500

Low CONDO fees, with LARGE appeal. Boasting with natural sunlight, this 1600+ sqft home with HIGH ceiling, HEATED - DOUBLE attached garage is move in ready! The Upgraded OPEN CONCEPT Kitchen is flowing with style, to the porcelain white QUARTZ counter tops with LARGE island for Baking, cupboards with crown molding, Double door ICE fridge, Frigidaire Gallery INDUCTION Stove, ALL appliances Stainless Steel, Walk off kitchen to Balcony for those summer BBQ's. Dimmable smart lights, screwless light switch covers, CENTRAL AC. Got a sectional? This living room can accommodate! Dining room, powder room and Laundry finish this level. Enter the MASSIVE primary bdrm through your double doors and be blown away by all the space. Your 4 piece Ensuite and WALK-IN-CLOSET awaits. Second bdrm has its own 4 piece bathroom AND walk-in-closet. Your Den is off the front entrance to keep your work apart from personal life. All windows have muntin bars. This ART Deco home is VERY close to shopping, parks, schools and lakes.