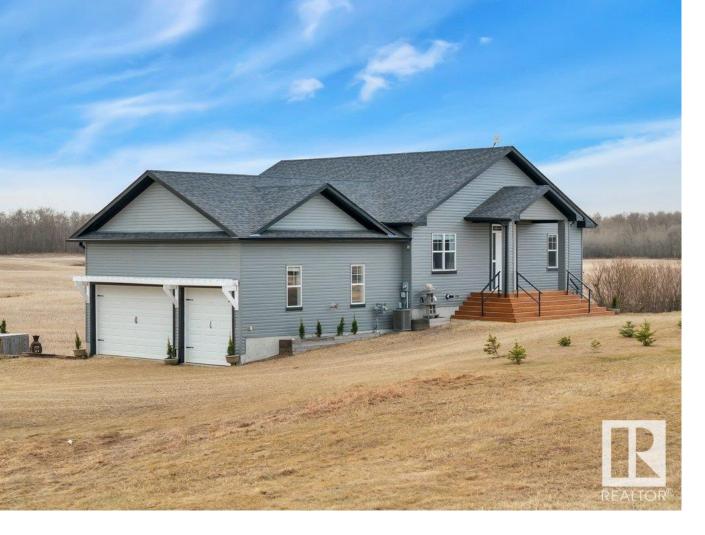

## 42 20508 Township Road 502 Rural Beaver County AB

\$669 000

Your family's dream acreage - a stunning 5-bedroom WALKOUT bungalow in Carey Ridge Estates! Just 30 minutes from Sherwood Park or Edmonton, 10 min from Tofield on PAVED ROADS to the driveway. School bus pick-up at the property! FRESHLY PAINTED, CENTRAL AC & NO CARPETS. You'll love the VAULTED ceilings throughout the main floor & large windows that overlook the deck & SOUTH-FACING backyard. With 3 full bedrooms on the main floor, the primary room has walk-in closet, 4-piece ensuite & dual sinks. The kitchen has newer SS appliances, a water filtration system, SOLID WOOD cabinets & GRANITE counters. Convenient MAIN FLOOR LAUNDRY leads to the OVERSIZED TRIPLE GARAGE: 80,000 BTU GAS HEATER, 14.5' ceilings & large loft. Downstairs has both SIDE & BACK ENTRIES, a large REC ROOM, 2 more bedrooms & full bath. Additional features include HOT WATER ON DEMAND, oversized pressure tank for the underground cistern & septic treatment plant. Extras include John Deere mower & attachments, sheds, trampoline & fire pit!