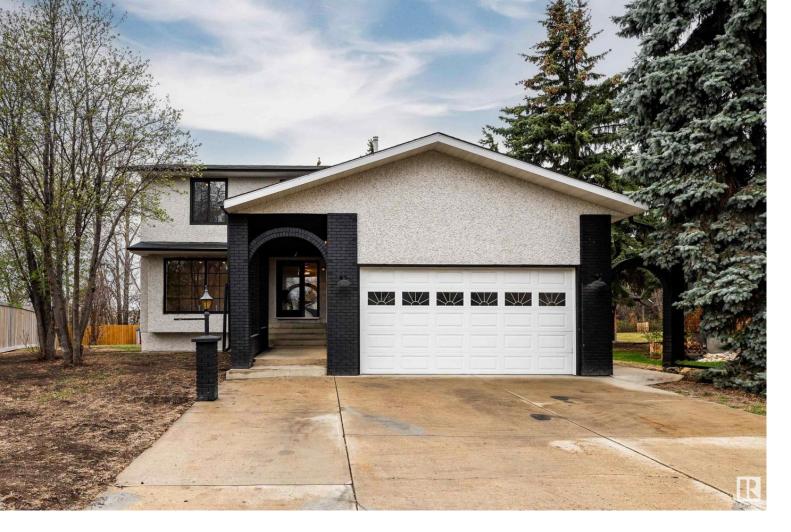

## 42 PINERIDGE Crescent St. Albert AB \$685,000

Welcome to PRESTIGIOUS Pineview! This 4bed/3.5bath executive home has been completely renovated, and is situated in a sought after cul-de-sac on a HUGE pie lot. The grand entrance with a 2-storey ceiling opens to the flex room with the feature fireplace & a bright picturesque window. Luxury engineered hardwood floor leads to a chefs dream kitchen with o/sized quartz island, stainless steel appliances and the butlers pantry hidden away makes entertaining a breeze with its own dishwasher & space for fridge or stand up freezer. The open plan family room has patio doors leading to the massive private yard with mature majestic trees. Extra wide custom built metal railing staircase is a feature itself, leading to a large primary bedroom with a luxurious spa like en-suite including the private toilet room, tiled shower, dual sinks & large walk-in closet. The finished basement offers a large family room, a 3rd full bath, and double doors leading to your perfect office or gym! Shingles & windows also BRAND NEW!