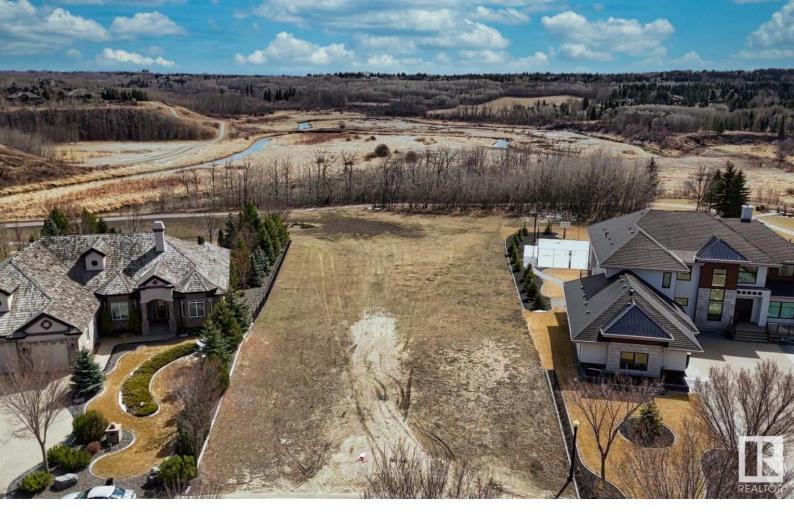

## 42 Pinnacle Way Rural Sturgeon County AB

\$669,900

Welcome to your slice of paradise! Nestled within the prestigious Pinnacle Ridge Estates, this exceptional walkout lot spans over a generous half-acre, boasting breathtaking views overlooking the serene Sturgeon River. With city water and sewer services fully serviced, this prime parcel of land presents an unparalleled opportunity to bring your architectural vision to life. Whether you envision a sprawling estate or a cozy retreat, the possibilities are limitless. Just minutes away from both Edmonton and St. Albert, and with seamless access to the Anthony Henday Drive, enjoy the serenity of rural living without sacrificing urban amenities.