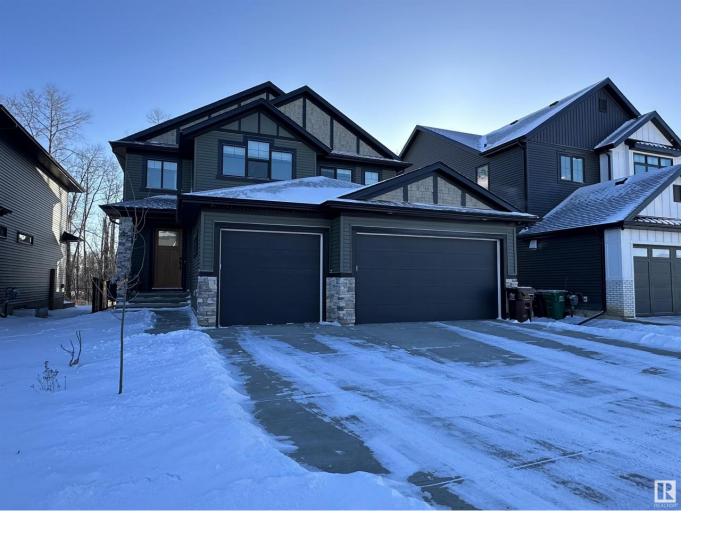

## 42 REDWING Wynd St. Albert AB

\$929,900

Welcome to this FULLY FINISHED 2 storey home in Riverside ESTATES backing TREES/GREENSPACE!

Offering over 2650 sqft and fully upgraded! Priced below replacement cost this home has phenomenal value and is FULLY LANDSCAPED! The main floor is spacious and functional and features a DEN with double doors, living room with a gorgeous gas f/p w/ custom built ins on either side & windows overlooking the yard. The kitchen has full height cabinetry, a 6 burner GAS RANGE, tile backsplash, eating bar island & a butler's pantry w/ room for a coffee bar! The 2nd floor features a bonus room, 3 large bedrooms, a 5pce ensuite & 5pce main bathroom. The primary bedroom has a walk in closet & access to the SECOND FLOOR LAUNDRY ROOM! The FULLY FINISHED basement has pot lighting, a 2nd fireplace, 4th bedroom & a 3pce bathroom! A covered back deck, triple attached HEATED GARAGE with level 2 electric port charging station and hot & cold taps, CENTRAL AIR CONDITIONING and HOME AUTOMATION SYSTEM complete this move in ready home!