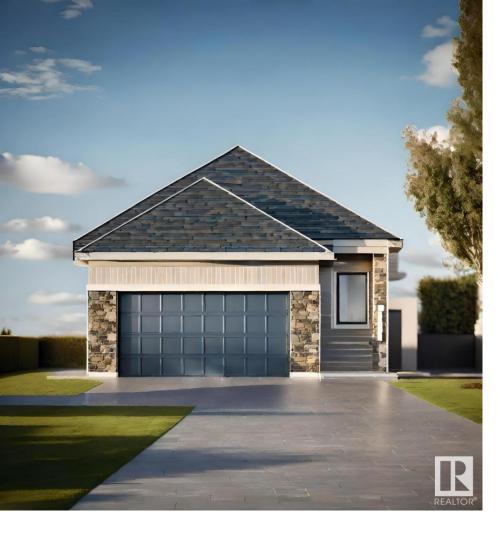

## 42 Waverly Way Fort Saskatchewan AB

\$549.900

Welcome to this charming bungalow built by Alquinn Homes, nestled in a serene neighbourhood where comfort meets elegance. This meticulously crafted residence offers a blend of modern amenities and classic appeal, making it the perfect retreat for those seeking both convenience and luxury. As you approach, the double car attached garage greets you, offering ample space for your vehicles and storage needs. The heart of this home lies in its thoughtful design, featuring a spacious living area adorned with an electric fireplace, where you can unwind and create lasting memories. The adjacent kitchen boasts a stylish island, ideal for culinary adventures and casual dining alike. At the front of the home, discover a versatile office space bathed in natural light, providing the perfect environment for productivity or relaxation. The master bedroom beckons with tranquility. Indulge in the luxurious 5-piece ensuite, complete with dual sinks and a lavish soaker tub. \*Photos are representative\*