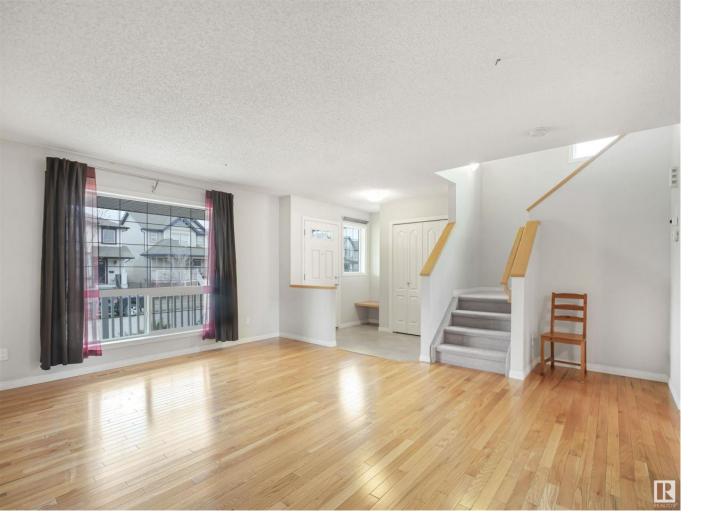

## 420 SONGHURST Place Leduc AB \$395,000

Discover this charming 2-storey home, updated for modern comfort and style, featuring a welcoming veranda. Step into the inviting foyer, complete with a bench, leading to a spacious living room illuminated by natural light streaming through the front windows. Hardwood, carpet, and vinyl flooring blend seamlessly throughout the home. The gourmet kitchen is a chef's delight, showcasing maple cabinets, a convenient corner pantry, and gleaming stainless steel appliances. Indulge in meals at the island or in the sun-drenched kitchen nook. Upstairs, three generously sized bedrooms await, accompanied by a full 4pc bathroom and a generously proportioned 4pc master ensuite. The basement presents endless possibilities, being unfinished and ready for your personal touch and creativity. Close to all amenities and the Edmonton International Airport.