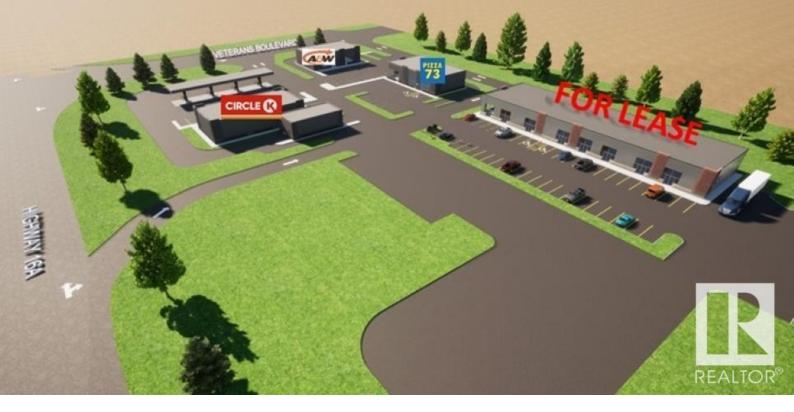

## 4200 Veterans Boulevard Stony Plain AB

\$0

New Centre NOW LEASING in Park West Crossing! Introducing the brand new Retail Development on the SW corner of Veterans Boulevard and Highway 16A in Stony Plain! With national retailers such as A&W, Circle K, Esso, and Pizza 73, this is a prime retail opportunity if you are looking for exposure and vehicle traffic! Park West provides a can't miss location being just off Highway 16A, with traffic of over 29,000 vehicles per day. This includes vehicles of local Stony Plain residents, as well as traffic coming from Spruce Grove and Edmonton! Wahoo Swim School and a brand new daycare will also be coming in the Fall of 2024, increasing the attractiveness of the area. Don't miss your chance to secure space!