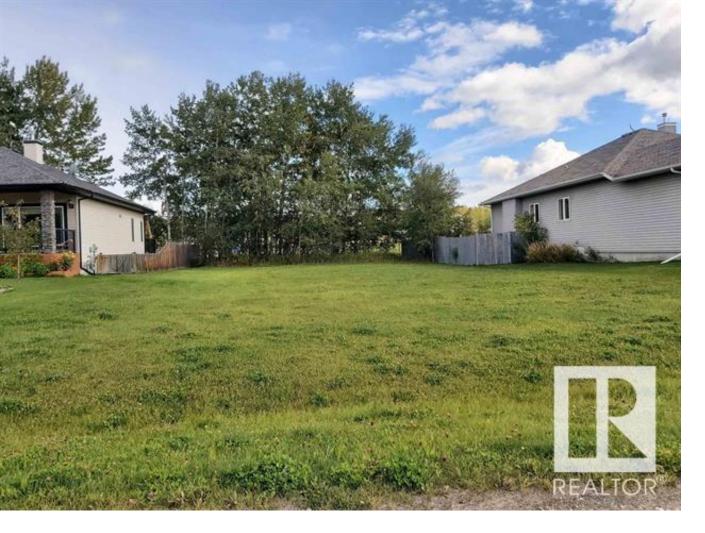

## 4208 43 Avenue Rural Lac Ste. Anne County AB

\$50 000

EXCELLENT LOT IN GRASMERE GLENS SUBDIVISION! POSITIONED FOR PRIVACY. ADJACENT CORNER LOT ALSO FOR SALE. ENJOY THE MANY ATTRIBUTES OF ALBERTA BEACH SUCH AS: GOLFING, SNOWSHOEING, SKIING, QUAD TRAILS, SNOWMOBILE TRAILS, BOATING, FISHING, TRANQUILITY OF THE LAKE. CLOSE TO AMENITIES. ABOUT 35 MIN TO SPRUCE GROVE, 40 MIN TO EDMONTON WEST END. POWER, NATURAL GAS, MUNICIPAL SEWER, TELEPHONE, CABLE ARE AT THE ROADWAY