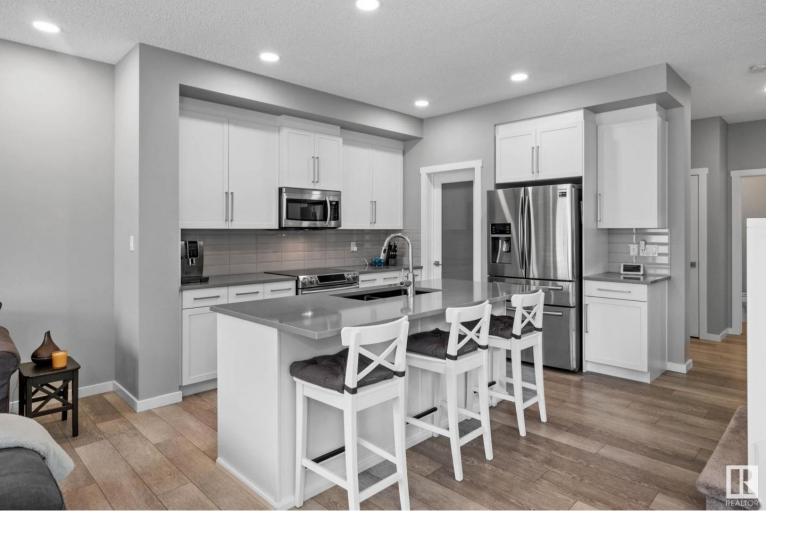

## 422 41 Street Edmonton AB \$464,900

WOWZA! Welcome to Charlesworth with this INCREDIBLE 1/2 DUPLEX HOME by Bedrock Homes. This home has professional appeal throughout. Showcases 2 bedrooms, EACH w/PRIVATE ENSUITES & WIC's (primary WIC is oversized), upper-level loft (great for workspace) & enormous laundry room w/plenty of storage. Modern open concept design with all the bells & whistles; central air, luxury vinyl plank flooring, 9' ceilings, pot lights, fully landscaped w/low maintenance artificial turf, fenced & awesome two-tiered back deck w/BBQ gas line for entertaining year-round. Welcoming foyer w/built-in bench is divine & transitions to modern open concept space. Bright & airy kitchen boasts eat-on center island, abundance of white cabinetry, glass tile backsplash, walk-in pantry w/glass door & upscale SS appliances. Cozy living room features electric F/P & dining area w/views of backyard oasis. Unfinished basement offers two windows for future development w/bdrms. Dble attached garage w/epoxy floors offers access to home..Priceless!!